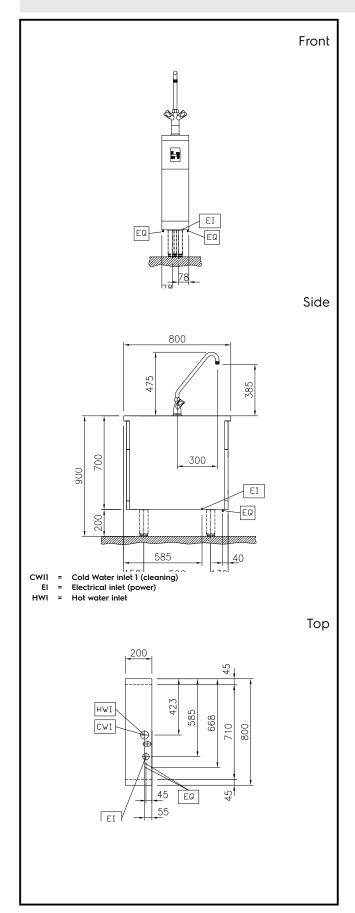

# Modular Cooking Range Line thermaline 80 - Automatic water mixing tap, 1 Side - H=700

| Electric                                                  |                                |
|-----------------------------------------------------------|--------------------------------|
| Supply voltage:<br>Total Watts:                           | 230 V/1N ph/50/60 Hz<br>0.1 kW |
| Water:                                                    |                                |
| Inlet water line size: Incoming Cold/hot Water line       | 3/4"                           |
| size:                                                     | 3/4"                           |
| Key Information:                                          |                                |
| External dimensions, Width:                               | 200 mm                         |
| External dimensions, Depth:  External dimensions, Height: | 800 mm<br>700 mm               |
| Net weight:                                               | 23 kg                          |
| Sustainability                                            | J                              |
| Current consumption:                                      | 0.5 Amps                       |