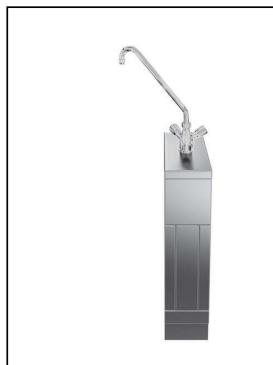

## Modular Cooking Range Line thermaline 80 - Automatic water mixing tap, 1 Side - H=700

| ITEM #  |  |
|---------|--|
| MODEL # |  |
| MODEL # |  |
| NAME #  |  |
| SIS #   |  |
| AIA#    |  |

588172 (MAMAGAB3BO)

Water mixing tap Unit for automatic refilling, one-side operated

Configuration: Freestanding, one-side operated.